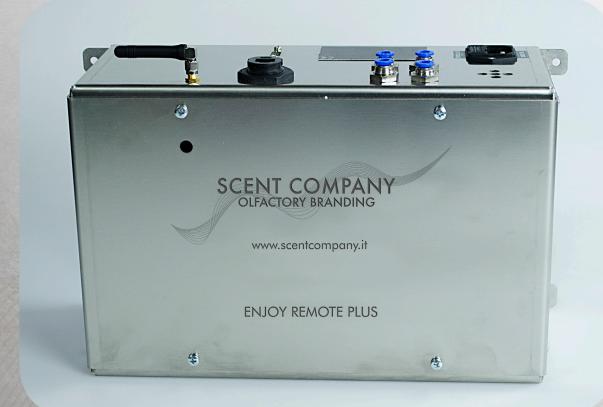

## ENJOY REMOTE PLUS

Enjoy Remote Plus is a **HVAC** scent diffusion system, working with the principle of Nebulization, compact in size, extremely silent and including a **GPRS** integrated system for a remote control, to ensure consistent fragrance levels and results.

#### TECHNICAL DATA

- Exclusive Scent Company technology
- Made in Italy
- Easy installation
- Cost-effective fragrance consumption
- Scent Coverage (in closed environment): up to 1800 m<sup>3</sup>
- Including GPRS Modem for a remote control
- Management software and monitoring over the Internet
- Fragrance level meter with replacement warning
- Remote programming of intensity and schedules
- Consumption report and calculation of stock refills
- Including 4 External Venturi Systems which can be installed in multiple HVAC canals, to reach a greater scent capacity and multiple zones
- Size

H: 21 cm, W: 34 cm, D: 12 cm

Weight: 4 kgsMaterial: SteelFlow: 11 l/m

• Pressure: 1 bar

• Tension: 100-230 VAC

• Frequency: 50/60 Hz

Your Signature Scent, Made in Italy

Scent Company Srl Via Pasubio 22/24, 24025 Gazzaniga (BG) www.scentcompany.it | info@scentcompany.it