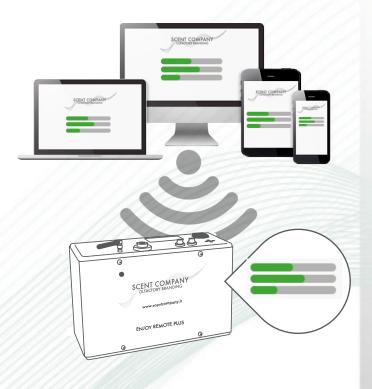

#### REMOTE CONTROL

High-Tech, powerful, connected to the HVAC system and remotely controlled using your PC, smartphone or tablet.

Thanks to multiple diffuser attachments is able to reach a greater scent coverage and multiple zones, without the need for additional scent devices. It gently fills the brand environment with an invisible pleasantly persistent scenting.

#### Remote Control

The GPRS system allows a real-time remote control of the scent system by using a computer, smartphone or tablet. Customer can download the Scent Company APP, connect to the scent diffusers remote portal and therefore control the scent system functioning anytime and everywhere.

### Constant Fragrance Results

Thanks to the remote control, it is possible to schedule and regulate, from distance and with an immediate effect, the scent diffusion times and intensity, from morning to night.