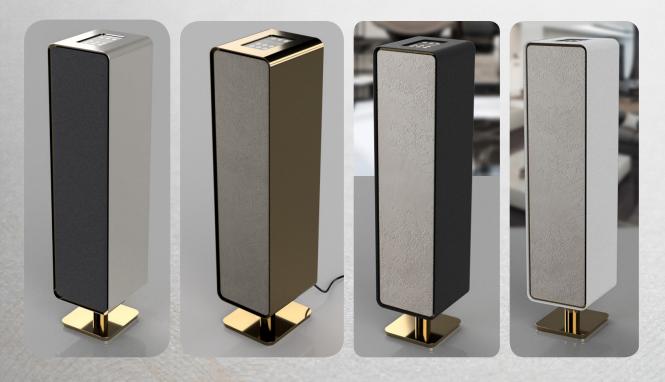

## ENJOY SENSITIVE LUX

Enjoy Sensitive is a simple and elegant scent diffuser, with an Evaporation technology and a practical mobile system with a column shape, easy to transport.

It is realized in 4 colours: white, black, bronze, gold and metal gray, fitting any type of interior design.

With a scent coverage up to 300 m<sup>3</sup>, it is the ideal solution for smaller hotels, retail stores, smaller brand environments and private spaces.

Just with the touch of a button, it gently fills the brand environment with your custom scent. Select

## TECHNICAL DATA

- Exclusive Scent Company technology
- Made in Italy
- Easy to use and to install
- Cost effective fragrance consumption
- Including a Programmable Computerized System
- Scent Coverage (in closed environment) up to 300 m3
- Size: H: 73 cm, W: 25 cm
- Weight: 12 kgs
- Supply: V230 Hz50
- Max Power Absorbed: W 150